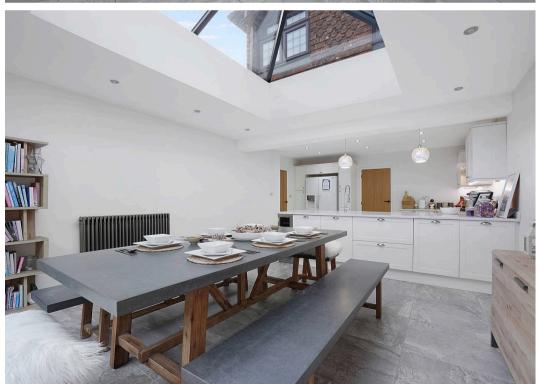

Council Tax band: G

Tenure: Freehold

- Five Bedroom Detached Family Home
- Two En-Suites, Family Bathroom & Downstairs Cloakroom/Wc
- Modern Fitted Kitchen/Dining Room With Skylight & Bi Folding Doors
- Spacious Lounge With Cosy Log Burner
- Utility Room With Side Access Into Garden
- Double Garage With Solar Panels
- Bloc Paved Driveway Providing Parking For Multiple Vehicles
- Large Plot In a Sought After Location
- Close Proximity To Local Amenities & Motorway Connections
- Early Viewing Advised!