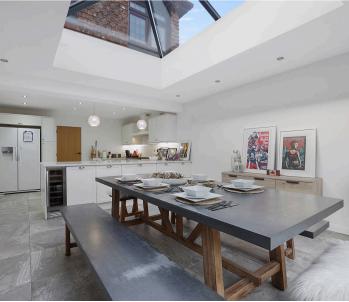

## **Shar Dell**

Boxley Road, Chatham

Exceptional 5-bed family home in sought-after location. Modern features inc. en-suites, skylight kitchen, log burner lounge, utility, double garage, and eco-friendly solar panels. Ample outdoor space for entertaining, with serene landscaped gardens. Ideal blend of convenience and tranquillity.

Council Tax band: G

Tenure: Freehold

- Five Bedroom Detached Family Home
- Two En-Suites, Family Bathroom & Downstairs Cloakroom/Wc
- Modern Fitted Kitchen/Dining Room With Skylight & Bi Folding Doors
- Spacious Lounge With Cosy Log Burner
- Utility Room With Side Access Into Garden
- Double Garage With Solar Panels
- Bloc Paved Driveway Providing Parking For Multiple Vehicles
- Large Plot In a Sought After Location
- Close Proximity To Local Amenities & Motorway Connections
- Early Viewing Advised!