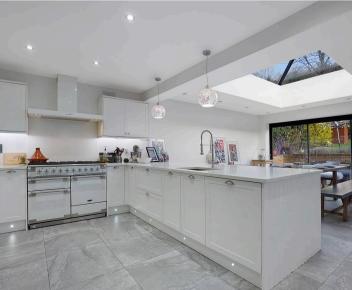

## **Shar Dell**

Boxley Road, Chatham

Exceptional 5-bed family home in sought-after location. Modern features inc. en-suites, skylight kitchen, log burner lounge, utility, double garage, and eco-friendly solar panels. Ample outdoor space for entertaining, with serene landscaped gardens. Ideal blend of convenience and tranquillity.

Council Tax band: G

Tenure: Freehold

- Five Bedroom Detached Family Home
- Two En-Suites, Family Bathroom & Downstairs Cloakroom/Wc
- Modern Fitted Kitchen/Dining Room With Skylight & Bi Folding Doors
- Spacious Lounge With Cosy Log Burner
- Utility Room With Side Access Into Garden
- Double Garage With Solar Panels
- Bloc Paved Driveway Providing Parking For Multiple Vehicles
- Large Plot In a Sought After Location
- Close Proximity To Local Amenities & Motorway Connections
- Early Viewing Advised!