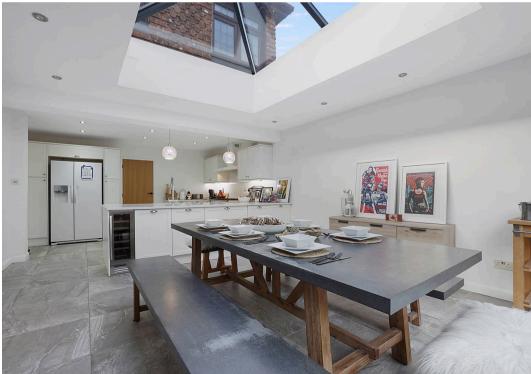

Council Tax band: G

Tenure: Freehold

- Five Bedroom Detached Family Home
- Two En-Suites, Family Bathroom & Downstairs Cloakroom/Wc
- Modern Fitted Kitchen/Dining Room With Skylight & Bi Folding Doors
- Spacious Lounge With Cosy Log Burner
- Utility Room With Side Access Into Garden
- Double Garage With Solar Panels
- Bloc Paved Driveway Providing Parking For Multiple Vehicles
- Large Plot In a Sought After Location
- Close Proximity To Local Amenities & Motorway Connections
- Early Viewing Advised!