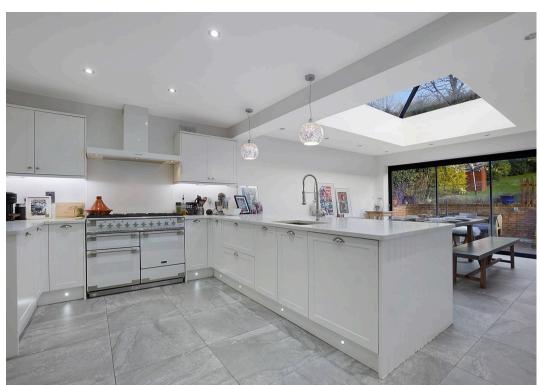

Council Tax band: G

Tenure: Freehold

- Five Bedroom Detached Family Home
- Two En-Suites, Family Bathroom & Downstairs Cloakroom/Wc
- Modern Fitted Kitchen/Dining Room With Skylight & Bi Folding Doors
- Spacious Lounge With Cosy Log Burner
- Utility Room With Side Access Into Garden
- Double Garage With Solar Panels
- Bloc Paved Driveway Providing Parking For Multiple Vehicles
- Large Plot In a Sought After Location
- Close Proximity To Local Amenities & Motorway Connections
- Early Viewing Advised!