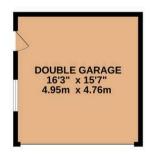

## **Shar Dell**

Boxley Road, Chatham

Exceptional 5-bed family home in sought-after location. Modern features inc. en-suites, skylight kitchen, log burner lounge, utility, double garage, and eco-friendly solar panels. Ample outdoor space for entertaining, with serene landscaped gardens. Ideal blend of convenience and tranquillity.

Council Tax band: G

Tenure: Freehold

- Five Bedroom Detached Family Home
- Two En-Suites, Family Bathroom & Downstairs Cloakroom/Wc
- Modern Fitted Kitchen/Dining Room With Skylight & Bi Folding Doors
- Spacious Lounge With Cosy Log Burner
- Utility Room With Side Access Into Garden
- Double Garage With Solar Panels
- Bloc Paved Driveway Providing Parking For Multiple Vehicles
- Large Plot In a Sought After Location
- Close Proximity To Local Amenities & Motorway Connections
- Early Viewing Advised!