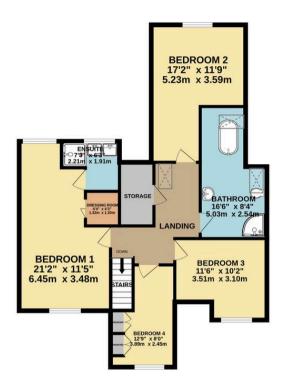

## **Shar Dell**

Boxley Road, Chatham

Exceptional 5-bed family home in sought-after location. Modern features inc. en-suites, skylight kitchen, log burner lounge, utility, double garage, and eco-friendly solar panels. Ample outdoor space for entertaining, with serene landscaped gardens. Ideal blend of convenience and tranquillity.

Council Tax band: G

Tenure: Freehold

- Five Bedroom Detached Family Home
- Two En-Suites, Family Bathroom & Downstairs Cloakroom/Wc
- Modern Fitted Kitchen/Dining Room With Skylight & Bi Folding Doors
- Spacious Lounge With Cosy Log Burner
- Utility Room With Side Access Into Garden
- Double Garage With Solar Panels
- Bloc Paved Driveway Providing Parking For Multiple Vehicles
- Large Plot In a Sought After Location
- Close Proximity To Local Amenities & Motorway Connections
- Early Viewing Advised!