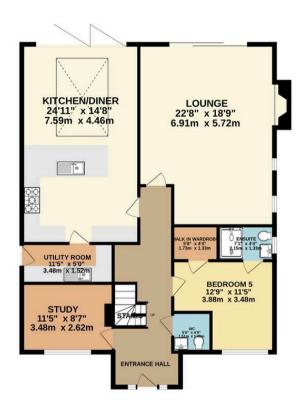

## **Shar Dell**

Boxley Road, Chatham

Exceptional 5-bed family home in sought-after location. Modern features inc. en-suites, skylight kitchen, log burner lounge, utility, double garage, and eco-friendly solar panels. Ample outdoor space for entertaining, with serene landscaped gardens. Ideal blend of convenience and tranquillity.

Council Tax band: G

Tenure: Freehold

- Five Bedroom Detached Family Home
- Two En-Suites, Family Bathroom & Downstairs Cloakroom/Wc
- Modern Fitted Kitchen/Dining Room With Skylight & Bi Folding Doors
- Spacious Lounge With Cosy Log Burner
- Utility Room With Side Access Into Garden
- Double Garage With Solar Panels
- Bloc Paved Driveway Providing Parking For Multiple Vehicles
- Large Plot In a Sought After Location
- Close Proximity To Local Amenities & Motorway Connections
- Early Viewing Advised!