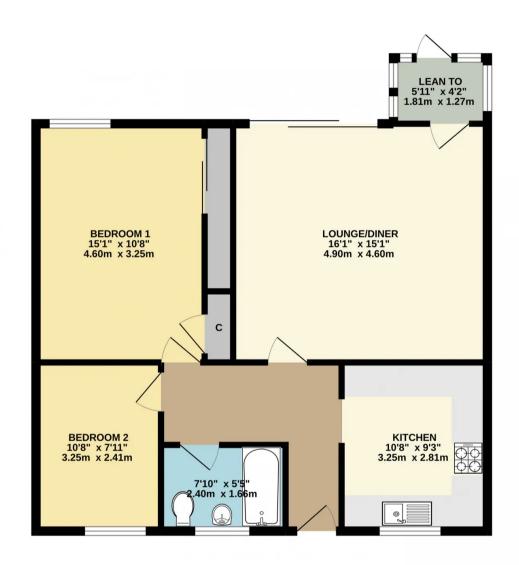

### GROUND FLOOR 760 sq.ft. (70.6 sq.m.) approx.

#### NOT TO SCALE - FOR ILLUSTRATION ONLY

#### TOTAL FLOOR AREA: 760 sq.ft. (70.6 sq.m.) approx.

Whilst every attempt has been made to ensure the accuracy of the floorplan contained here, measurements of doors, windows, rooms and any other items are approximate and no responsibility is taken for any enry, prospective purchaser. The services, systems and appliances shown have not been tested and no guarantee as to their operability or efficiency can be given.