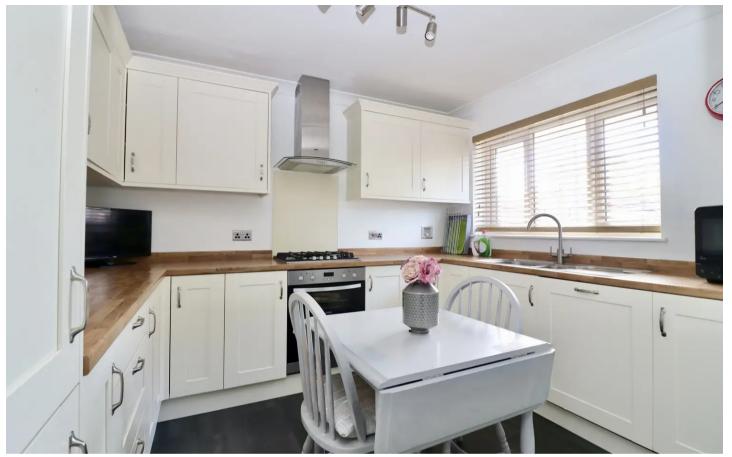

Council tax band: C

Tenure: Freehold

- Modern Fitted Kitchen
- Stunning Bathroom
- Large Reception Room
- Sought After Location
- Close To Shops & Amenities
- Master Bedroom With In Built Wardrobes